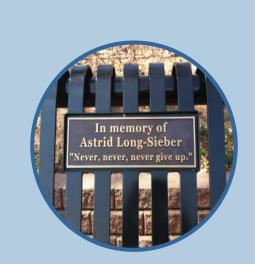

## How do I donate a bench?

Your donation will provide an attractive steel bench, set in concrete, and adorned with a permanently inserted bronze plaque. Installation of the bench by Township Staff is included.

Two options to choose from: • \$4,300 - 2"x10" Bronze Plaque

• \$4,500 - 6"x14" Bronze Plaque

Wording of the dedication on the plaque will be recommended by you as well. The plaque can contain up to 4 lines, with 48-60 characters in each.