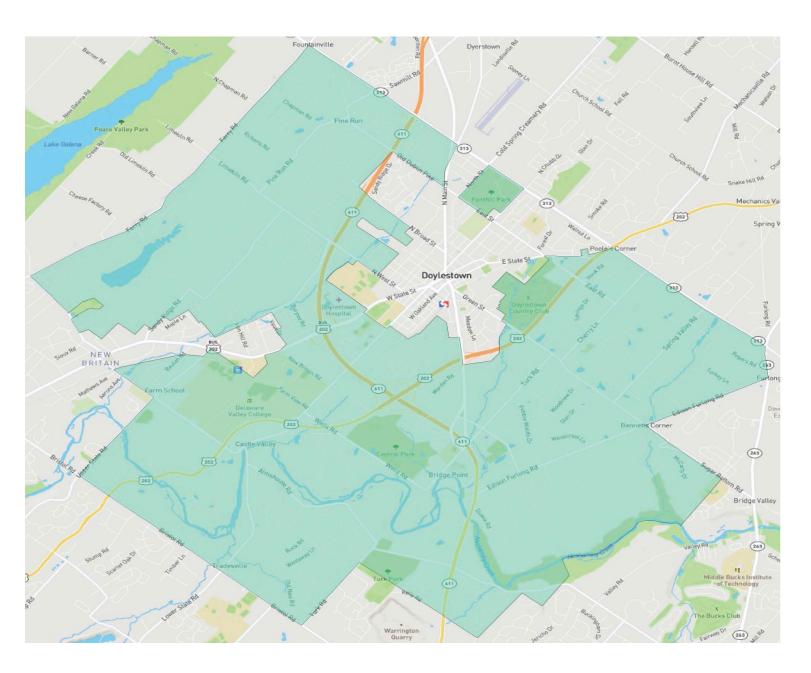

### **Doylestown Township Map**

Welcome! You are now a resident of Doylestown Township! Within the Doylestown community, is both Doylestown Borough and Doylestown Township. Residency is determined by your tax parcel. Doylestown Township surrounds Doylestown Borough and borders Chalfont Borough, New Britain Borough, Buckingham, Plumstead, Warrington and Warwick Townships.