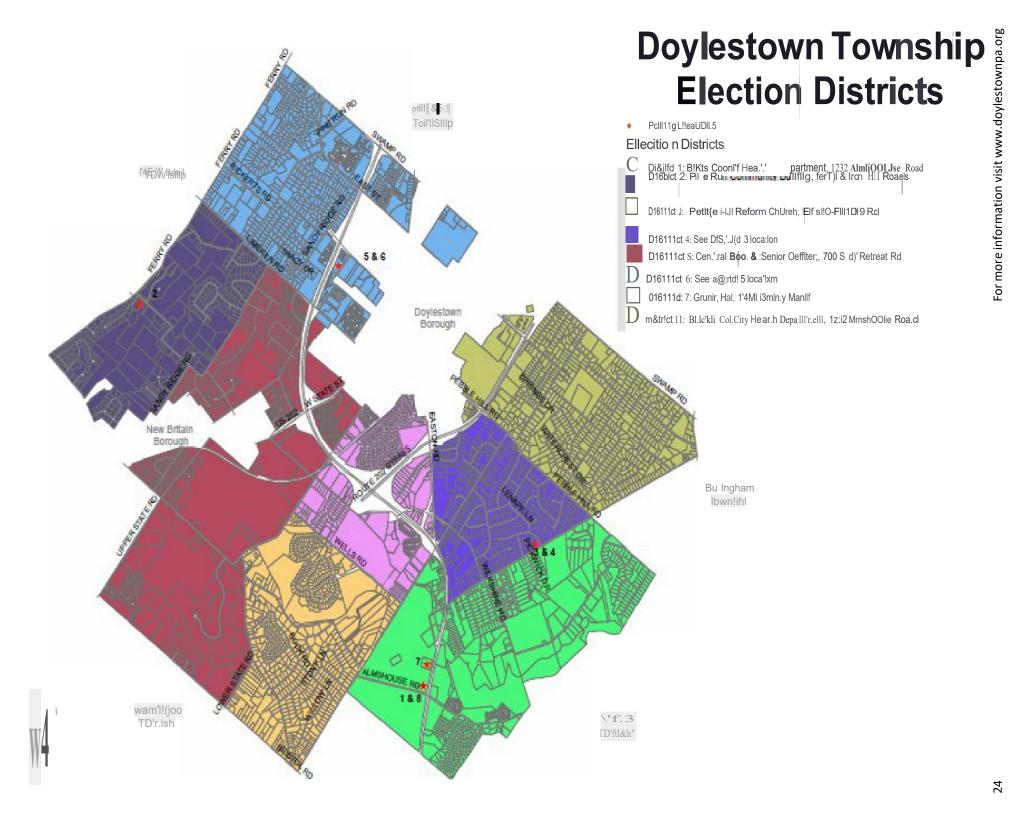

### **Doylestown Township Map**

Welcome! You are now a resident of Doylestown Township! Within the Doylestown community, is both Doylestown Borough and Doylestown Township. Residency is determined by your tax parcel. Doylestown Township surrounds Doylestown Borough and borders Chalfont Borough, New Britain Borough, Buckingham, Plumstead, Warrington and Warwick Townships.