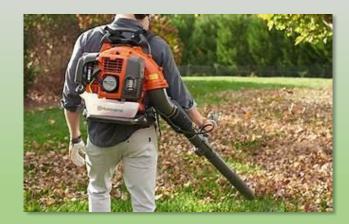

Pollution from operating two-stroke leaf blower for 30 minutes

Driving a Camry 1,100 miles