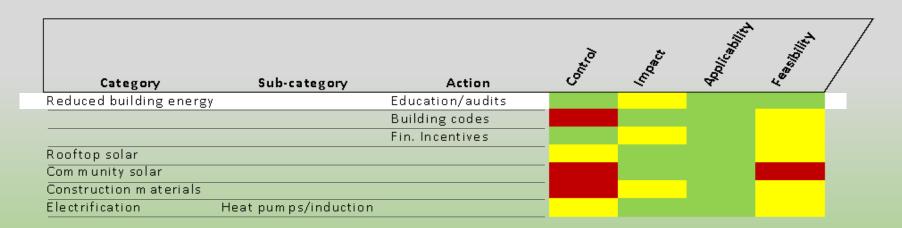

#### Residential

|                              |                 |                  | Control | Peduj | 4001Cability | Feanblity. | / |
|------------------------------|-----------------|------------------|---------|-------|--------------|------------|---|
| Category 5                   | ub-category     | Action           | G.      | E.    | 48.          | 4e         |   |
| Reduced building energy      |                 | Education/audits |         |       |              |            |   |
|                              |                 | Building codes   |         |       |              |            |   |
|                              |                 | Fin. Incentives  |         |       |              |            |   |
| Rooftop solar                |                 |                  |         |       |              |            |   |
| Community solar              |                 |                  |         |       |              |            |   |
| Construction m aterials      |                 |                  |         |       |              |            |   |
| Hom e electrification Heat p | um ps/induction |                  |         |       |              |            |   |