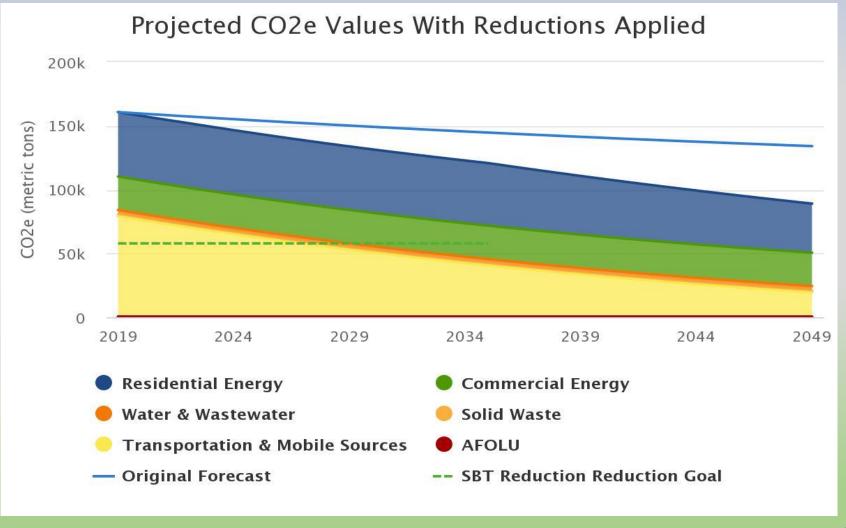

### Baseline Greenhouse Gas (GHG) Inventory

- Transportation is major driver
  - Mostly on-road transportation fuel use
  - Little off-road use (except lawn & garden)
- Commercial
  - Mostly office & shopping center
  - No heavy industry
- Residential & commercial
  - More nuclear than national average
- Developed with Penn State & PA DEP using ICLEI<sup>1</sup> ClearPath model

2019 Baseline  $\simeq$  160,000 mtCO<sub>2</sub>e<sup>2</sup> (~ 35,000 passenger vehicles driven for 1 year)

<sup>1 -</sup> International Council for Local Environmental Initiatives

<sup>2 -</sup> metric tons of CO2 equivalent

### Modeling: Introduction

- Projected future GHG emissions using ClearPath model
  - ► Baseline = 2019
  - Modeling horizon = 2050
- Considered effects outside direct local control
  - Limited ability to impact locally
  - Trends in market, federal/state incentives & directives
- Started to assess gap to be closed