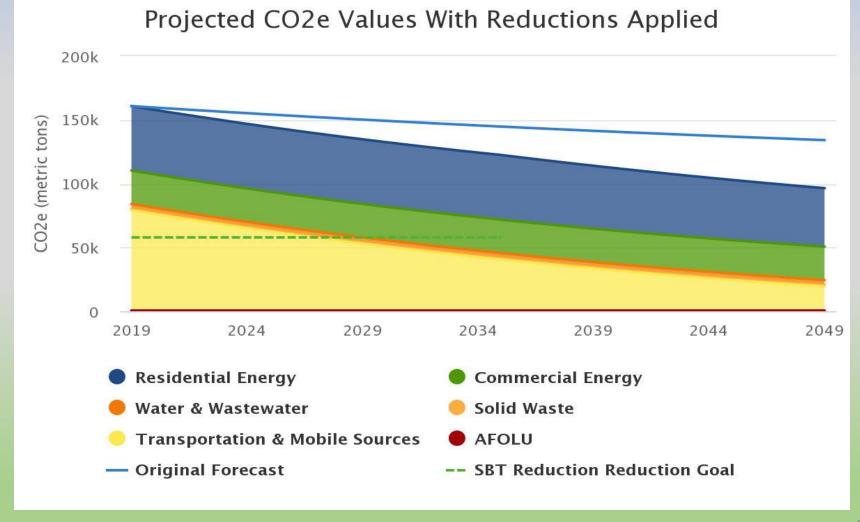

### Baseline Greenhouse Gas (GHG) Inventory

- Transportation is major driver
  - Mostly on-road transportation fuel use
  - Little off-road use (except lawn & garden)
- Commercial
  - Mostly office & shopping center
  - No heavy industry
- Residential & commercial
  - More nuclear than national average
- Developed with Penn State & PA DEP using ICLEI<sup>1</sup> ClearPath model

2019 Baseline  $\simeq$  160,000 mtCO<sub>2</sub>e<sup>2</sup> (~ 35,000 passenger vehicles driven for 1 year)

<sup>1 -</sup> International Council for Local Environmental Initiatives

<sup>2 -</sup> metric tons of CO2 equivalent

### Modeling: Introduction

- Projected future GHG emissions using ClearPath model
  - ► Baseline = 2019
  - Modeling horizon = 2050
- Considered effects outside direct local control
  - Limited ability to impact locally
  - Trends in market, federal/state incentives & directives
- Started to assess gap to be closed