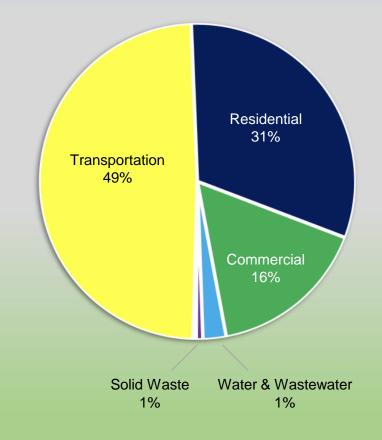

### Baseline Greenhouse Gas (GHG) Inventory

- Transportation is major driver
  - Mostly on-road transportation fuel use
  - Little off-road use (except lawn & garden)
- Commercial
  - Mostly office & shopping center
  - No heavy industry
- Residential & commercial
  - More nuclear than national average
- Developed with Penn State & PA DEP using ICLEI<sup>1</sup> ClearPath model

2019 Baseline  $\simeq$  160,000 mtCO<sub>2</sub>e<sup>2</sup> (~ 35,000 passenger vehicles driven for 1 year)

<sup>1 -</sup> International Council for Local Environmental Initiatives

<sup>2 -</sup> metric tons of CO2 equivalent