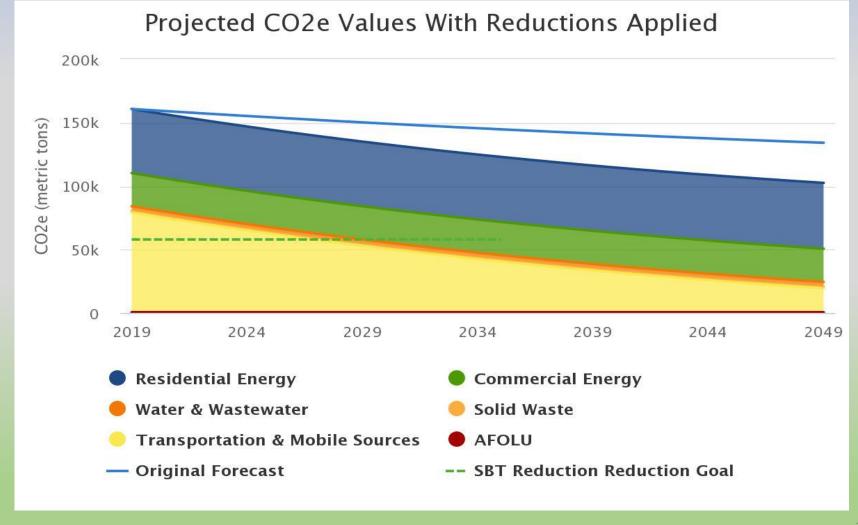

### Baseline Greenhouse Gas (GHG) Inventory

- Transportation is major driver
  - Mostly on-road transportation fuel use
  - Little off-road use (except lawn & garden)
- Commercial
  - Mostly office & shopping center
  - No heavy industry
- Residential & commercial
  - More nuclear than national average
- Developed with Penn State & PA DEP using ICLEI<sup>1</sup> ClearPath model

2019 Baseline  $\simeq$  160,000 mtCO<sub>2</sub>e<sup>2</sup> (~ 35,000 passenger vehicles driven for 1 year)

<sup>1 -</sup> International Council for Local Environmental Initiatives

<sup>2 -</sup> metric tons of CO2 equivalent

### Modeling: Introduction

- Projected future GHG emissions using ClearPath model
  - ► Baseline = 2019
  - Modeling horizon = 2050
- Considered effects outside direct local control
  - Limited ability to impact locally
  - Trends in market, federal/state incentives & directives
- Started to assess gap to be closed