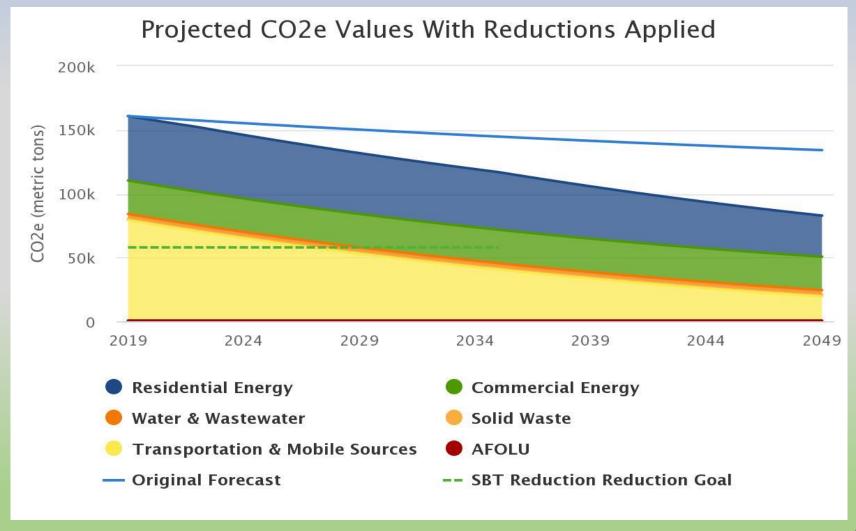

### Baseline Greenhouse Gas (GHG) Inventory

- Transportation is major driver
  - Mostly on-road transportation fuel use
  - Little off-road use (except lawn & garden)
- Commercial
  - Mostly office & shopping center
  - No heavy industry
- Residential & commercial
  - More nuclear than national average
- Developed with Penn State & PA DEP using ICLEI<sup>1</sup> ClearPath model

2019 Baseline  $\simeq$  160,000 mtCO<sub>2</sub>e<sup>2</sup> (~ 35,000 passenger vehicles driven for 1 year)

<sup>1 -</sup> International Council for Local Environmental Initiatives

<sup>2 -</sup> metric tons of CO2 equivalent