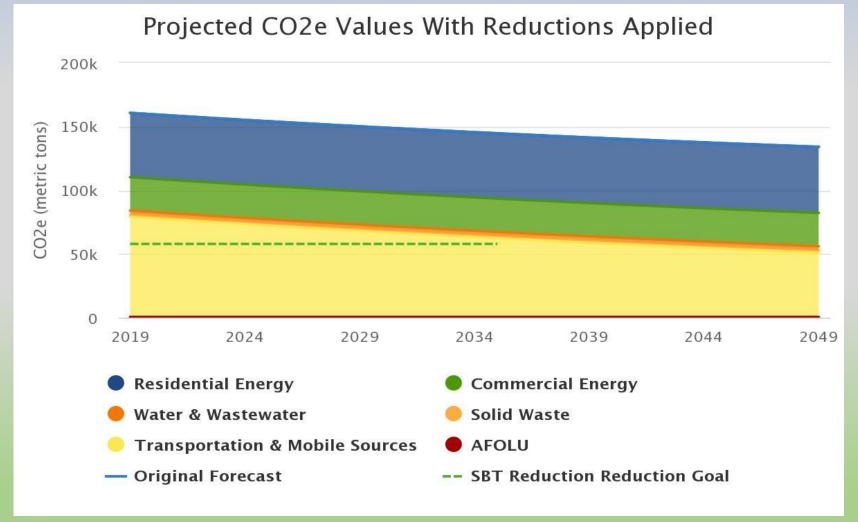

### Baseline Greenhouse Gas (GHG) Inventory

- Transportation is major driver
  - Mostly on-road transportation fuel use
  - Little off-road use (except lawn & garden)
- Commercial
  - Mostly office & shopping center
  - No heavy industry
- Residential & commercial
  - More nuclear than national average
- Developed with Penn State & PA DEP using ICLEI<sup>1</sup> ClearPath model

2019 Baseline  $\simeq$  160,000 mtCO<sub>2</sub>e<sup>2</sup> (~ 35,000 passenger vehicles driven for 1 year)

<sup>1 -</sup> International Council for Local Environmental Initiatives

<sup>2 -</sup> metric tons of CO2 equivalent