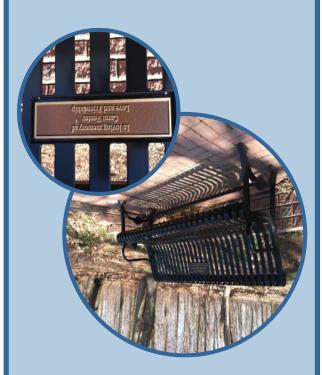

### How do I donate a bench?

A \$3000 donation will provide an attractive steel bench, set in concrete, and adorned with a permanently inserted bronze plaque. Your donation will also cover installation of the bench by Township Staff.

Wording of the dedication on the plaque will be recommended by you as well. Plaque can contain up to 4 lines, with 48-60 characters in each.

Tailor your dedication to the person you want to honor!