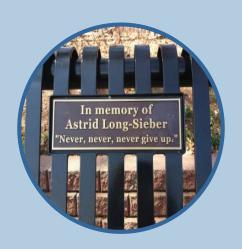

### How do I donate a bench?

A \$3000 donation will provide an attractive steel bench, set in concrete, and adorned with a permanently inserted bronze plaque. Your donation will also cover installation of the bench by Township Staff.

Wording of the dedication on the plaque will be recommended by you as well. Plaque can contain up to 4 lines, with 48-60 characters in each.

Tailor your dedication to the person you want to honor!