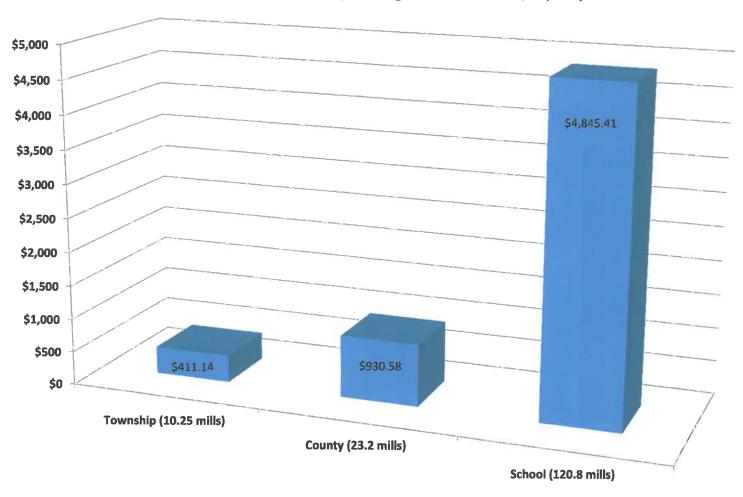

# Doylestown Township Average 2015 Real Estate Taxes by Township, County, and School District

(1 mill = \$268,851.68)/Average Assessment = \$40,111)