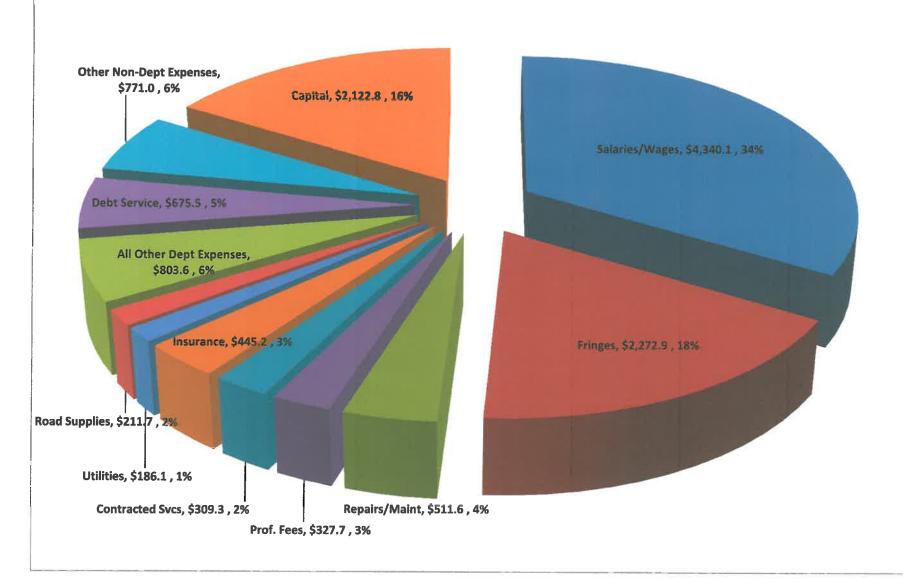

| TOTAL | 10.25      | 10.25                                   |
|           | Increase (Decrease)                                                                  |       |            | 0.00                                    |
|           |                                                                                      |       |            |                                         |
|           | Gross Assessment Value of One Mill Allowance for discount and Uncollectible Net Mill |       |            | 268,405,940<br>268,406<br>2%<br>260,354 |

# Doylestown Township Average 2015 Real Estate Taxes by Township, County, and School District

(1 mill = \$268,851.68)/Average Assessment = \$40,111)



## PROPOSED 2015 BUDGET REVENUE by SOURCE











#### **DOYLESTOWN TOWNSHIP**

#### **2015 BUDGETS**

- 1. GENERAL FUND
- 2. FIRE FUND
- 3 RECREATION FUND
- 4. DEBT SERVICE FUND
- 5. CAPITAL PROJECTS FUND
- 6. OFFSITE IMPROVEMENT FUND
- 7. CAPITAL FUND RAISING FUND
- 8. RETENTION BASIN FUND
- 9. BIKE & HIKE FUND
- 10. OPEN SPACE FUND
- 11. CAPITAL RESERVE FUND
- 12. STATE LIQUID FUELS FUND
- 13. WATER FUND
- 14. COMMUNITY SERVICE MEMORIAL FUND
- 15. AMBULANCE CORP FUND

#### PRELIMINARY ADOPTION:

November 18, 2014

#### **FINAL ADOPTION:**

December 16, 2014

#### **TABLE OF CONTENTS**

| CENEDAL FUND              | PAGE    |
|---------------------------|---------|
| GENERAL FUND              |         |
| Income Schedule           | 4 - 7   |
| Expenditure Schedule      | 8 - 19  |
| FIRE FUND                 |         |
| Income