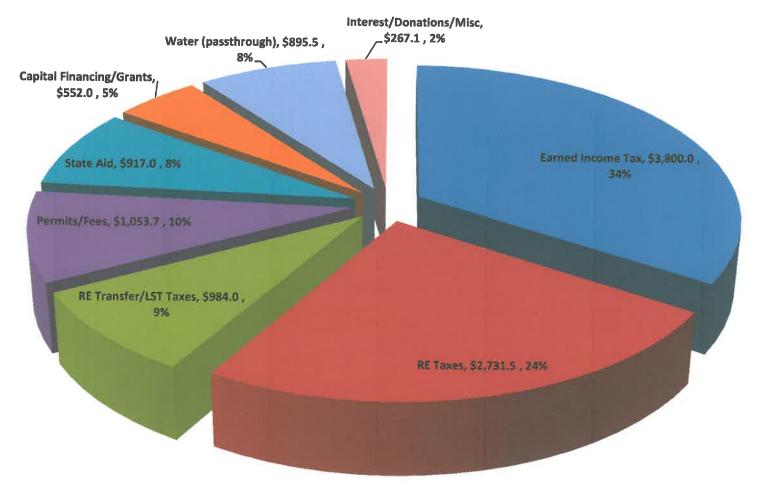

| TOTAL | 10.25      | 10.25                                   |
|           | Increase (Decrease)                                                                  |       |            | 0.00                                    |
|           |                                                                                      |       |            |                                         |
|           | Gross Assessment Value of One Mill Allowance for discount and Uncollectible Net Mill |       |            | 268,405,940<br>268,406<br>2%<br>260,354 |

# Doylestown Township Average 2015 Real Estate Taxes by Township, County, and School District

(1 mill = \$268,851.68)/Average Assessment = \$40,111)



## PROPOSED 2015 BUDGET REVENUE by SOURCE











#### **DOYLESTOWN TOWNSHIP**

#### **2015 BUDGETS**

- 1. GENERAL FUND
- 2. FIRE FUND
- 3 RECREATION FUND
- 4. DEBT SERVICE FUND
- 5. CAPITAL PROJECTS FUND
- 6. OFFSITE IMPROVEMENT FUND
- 7. CAPITAL FUND RAISING FUND
- 8. RETENTION BASIN FUND
- 9. BIKE & HIKE FUND
- 10. OPEN SPACE FUND
- 11. CAPITAL RESERVE FUND
- 12. STATE LIQUID FUELS FUND
- 13. WATER FUND
- 14. COMMUNITY SERVICE MEMORIAL FUND
- 15. AMBULANCE CORP FUND

#### PRELIMINARY ADOPTION:

November 18, 2014

#### **FINAL ADOPTION:**

December 16, 2014

#### **TABLE OF CONTENTS**

| CENEDAL FUND              | PAGE    |
|---------------------------|---------|
| GENERAL FUND              |         |
| Income Schedule           | 4 - 7   |
| Expenditure Schedule      | 8 - 19  |
| FIRE FUND                 |         |
| In