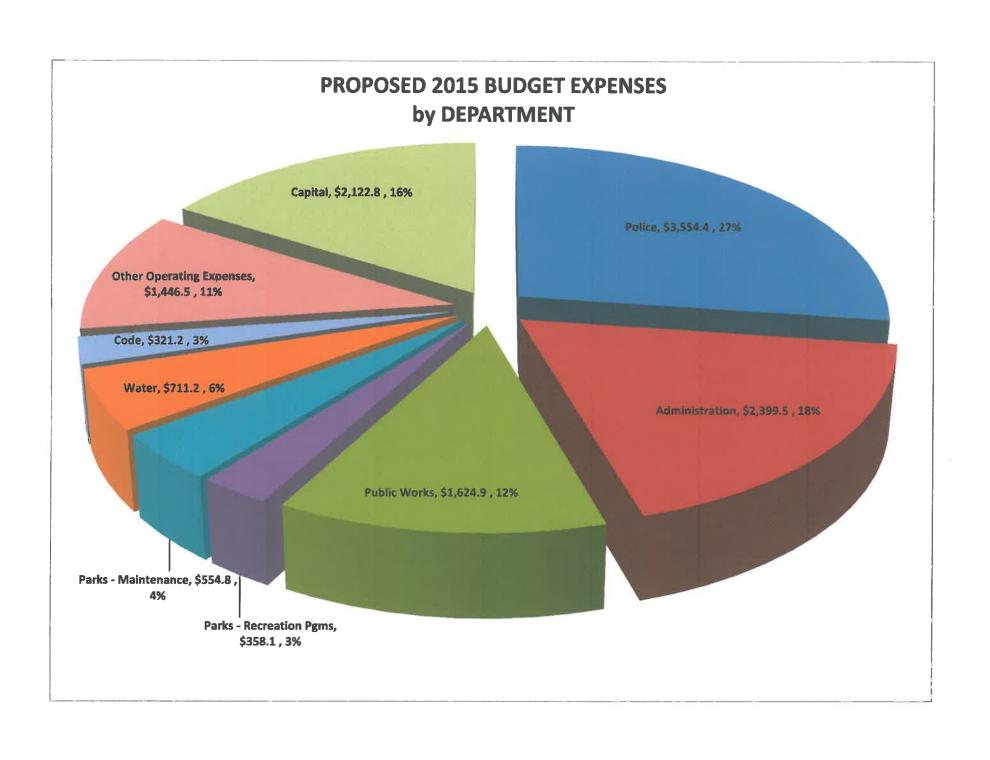

| TOTAL | 10.25      | 10.25                                   |
|           | Increase (Decrease)                                                                  |       |            | 0.00                                    |
|           |                                                                                      |       |            |                                         |
|           | Gross Assessment Value of One Mill Allowance for discount and Uncollectible Net Mill |       |            | 268,405,940<br>268,406<br>2%<br>260,354 |

# Doylestown Township Average 2015 Real Estate Taxes by Township, County, and School District

(1 mill = \$268,851.68)/Average Assessment = \$40,111)



## PROPOSED 2015 BUDGET REVENUE by SOURCE











#### **DOYLESTOWN TOWNSHIP**

#### **2015 BUDGETS**

- 1. GENERAL FUND
- 2. FIRE FUND
- 3 RECREATION FUND
- 4. DEBT SERVICE FUND
- 5. CAPITAL PROJECTS FUND
- 6. OFFSITE IMPROVEMENT FUND
- 7. CAPITAL FUND RAISING FUND
- 8. RETENTION BASIN FUND
- 9. BIKE & HIKE FUND
- 10. OPEN SPACE FUND
- 11. CAPITAL RESERVE FUND
- 12. STATE LIQUID FUELS FUND
- 13. WATER FUND
- 14. COMMUNITY SERVICE MEMORIAL FUND
- 15. AMBULANCE CORP FUND

#### PRELIMINARY ADOPTION:

November 18, 2014

#### **FINAL ADOPTION:**

December 16, 2014

#### **TABLE OF CONTENTS**

| CENEDAL FUND              | PAGE    |
|---------------------------|---------|
| GENERAL FUND              |         |
| Income Schedule           | 4 - 7   |
| Expenditure Schedule      | 8 - 19  |
| FIRE FUND                 |         |
| Income S